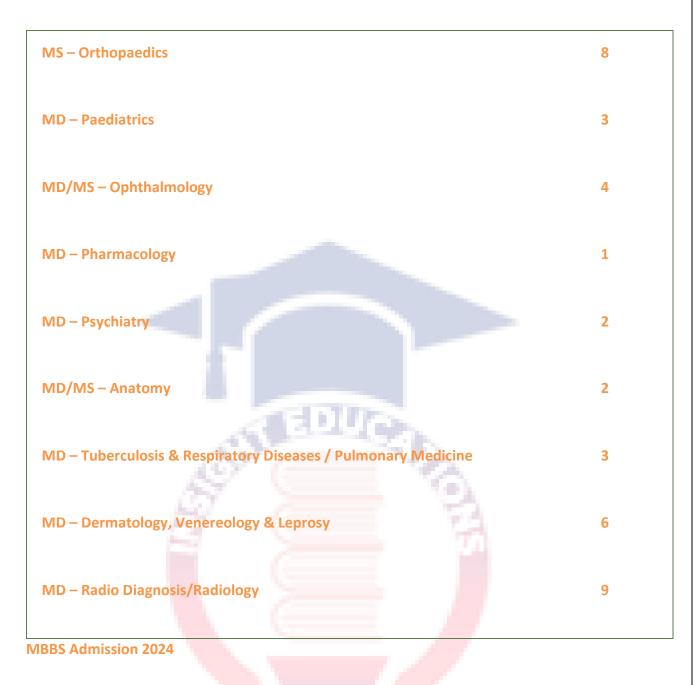

| Course Intake                                                              |             |
|----------------------------------------------------------------------------|-------------|
| MBBS 150                                                                   |             |
| MD/MS Intake Capacity                                                      |             |
| Here we have mentioned the intake capacity for PG courses of Bhaskar Medic | al College. |
|                                                                            |             |
| Courses                                                                    | Intake      |
| MD – Anaesthesiology                                                       | 6           |
| MD – General Medicine                                                      | 9           |
| MS – ENT                                                                   | 3           |
| MS – General Surgery                                                       | 8           |
| MD – Physiology                                                            | 2           |