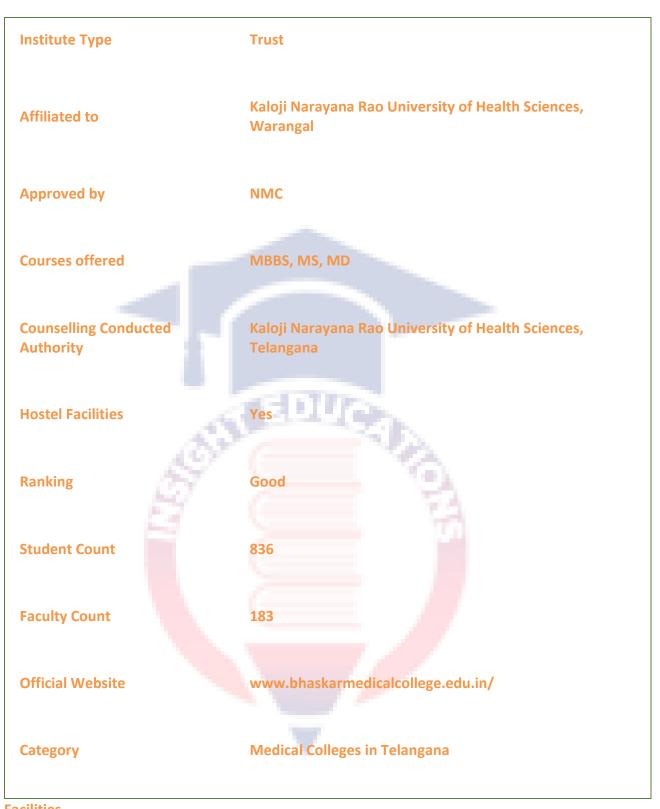

| Name of Institute     | Bhaskar Medical College Hyderabad |
|-----------------------|-----------------------------------|
| Popular Name          | BMC Hyderabad                     |
| Location              | Hyderabad, Telangana              |
| Year of Establishment | 2005                              |
|                       |                                   |