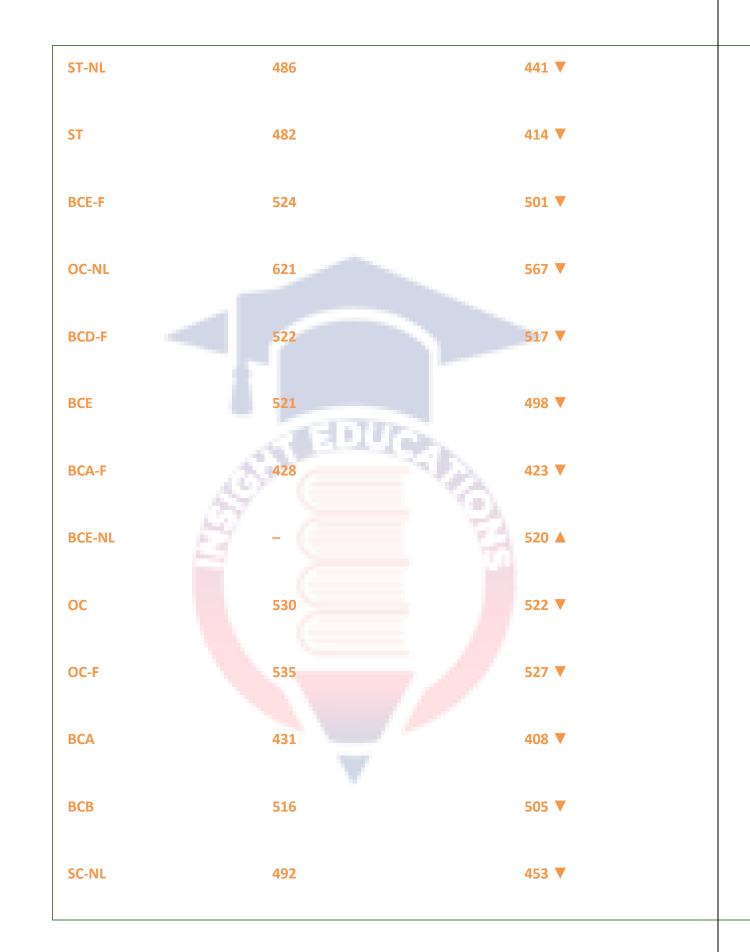

# **Bond & Stipend Amount**

The below section shows the bond amount of UG and PG courses in Bhaskar Medical College.