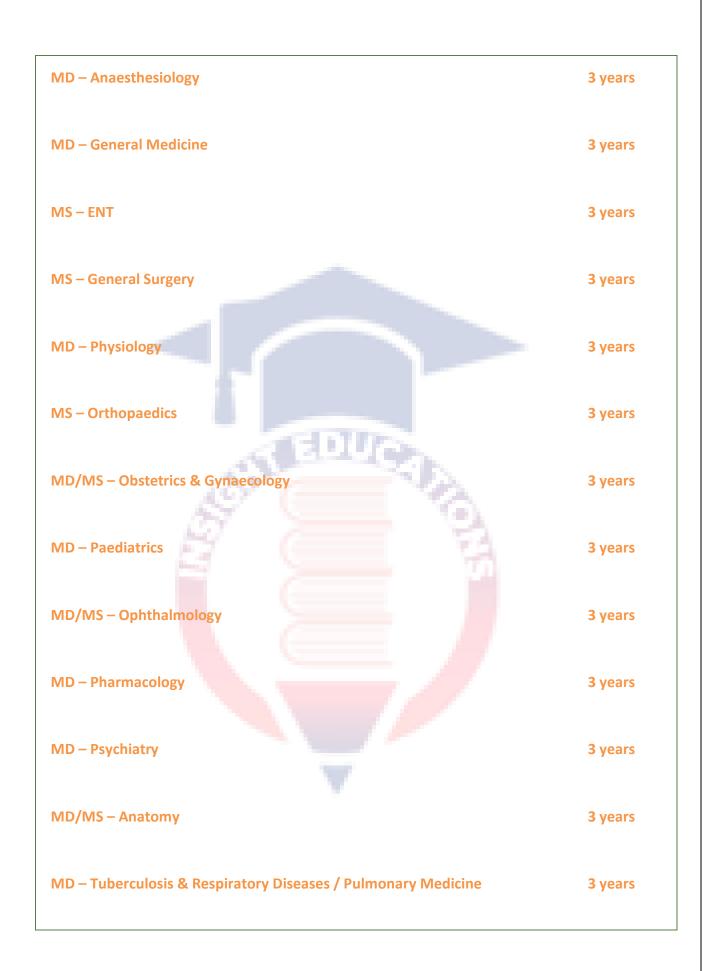

Bhaskar Medical College provides quality education and offers the following PG courses.

Courses

Duration

MBBS Intake Capacity

Below we have mentioned the MBBS course Intake capacity of Bhaskar Medical College.

| Course Intake                                                              |             |
|----------------------------------------------------------------------------|-------------|
| MBBS 150                                                                   |             |
| MD/MS Intake Capacity                                                      |             |
| Here we have mentioned the intake capacity for PG courses of Bhaskar Medic | al College. |
|                                                                            |             |
| Courses                                                                    | Intake      |
| MD – Anaesthesiology                                                       | 6           |
| MD – General Medicine                                                      | 9           |
| MS – ENT                                                                   | 3           |
| MS – General Surgery                                                       | 8           |
| MD – Physiology                                                            | 2           |