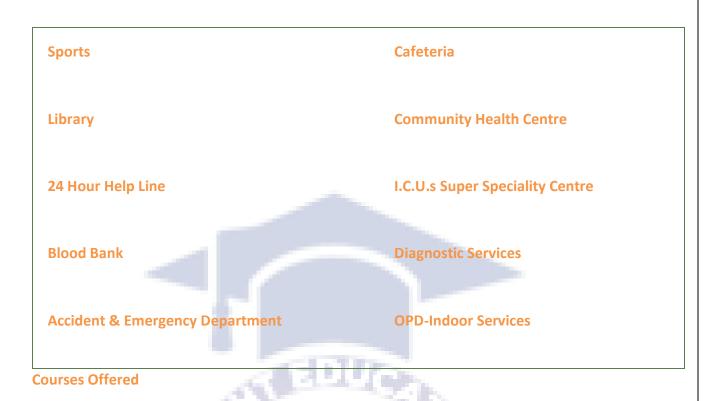

**Facilities** 

These Bhaskar Medical College Facilities are offered to students interested in studying or already studying.

Get Latest Updated on the Admission Notice, Fee, Cutoff, & Seat, of this Medical College!