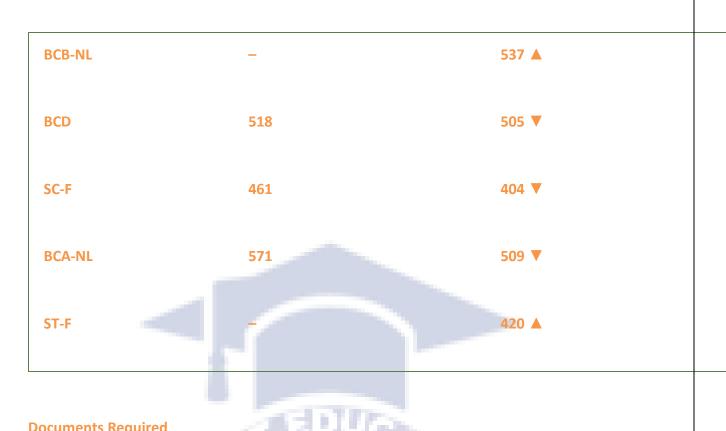

# **Bond & Stipend Amount**

The below section shows the bond amount of UG and PG courses in Bhaskar Medical College.