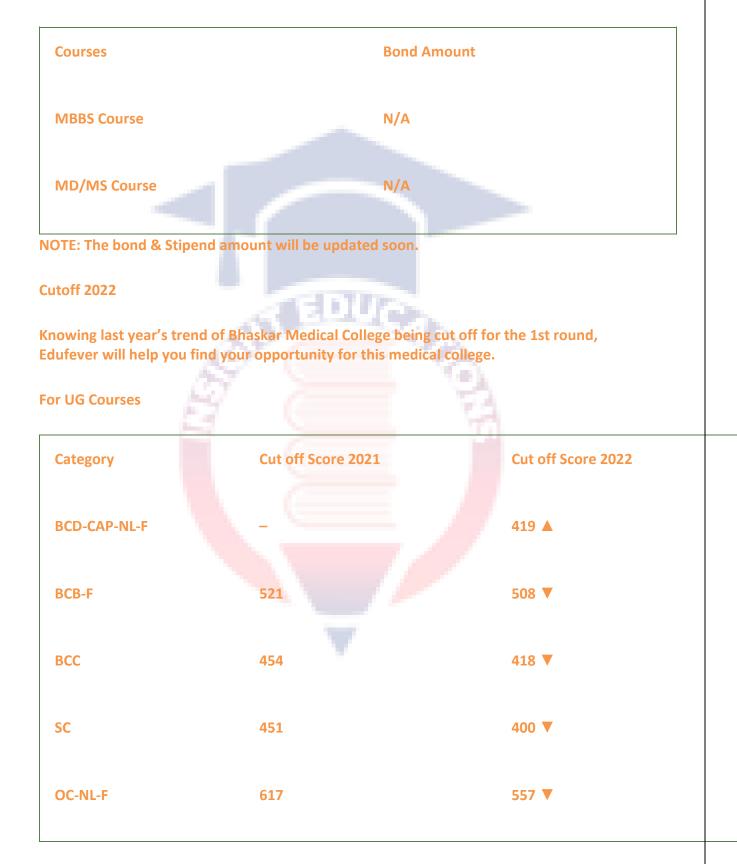

# **Bond & Stipend Amount**

The below section shows the bond amount of UG and PG courses in Bhaskar Medical College.