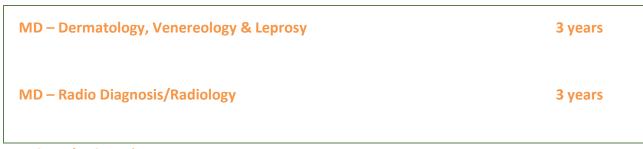

| Course Intake                                                              |             |
|----------------------------------------------------------------------------|-------------|
| MBBS 150                                                                   |             |
| MD/MS Intake Capacity                                                      |             |
| Here we have mentioned the intake capacity for PG courses of Bhaskar Medic | al College. |
|                                                                            |             |
| Courses                                                                    | Intake      |
| MD – Anaesthesiology                                                       | 6           |
| MD – General Medicine                                                      | 9           |
| MS – ENT                                                                   | 3           |
| MS – General Surgery                                                       | 8           |
| MD – Physiology                                                            | 2           |