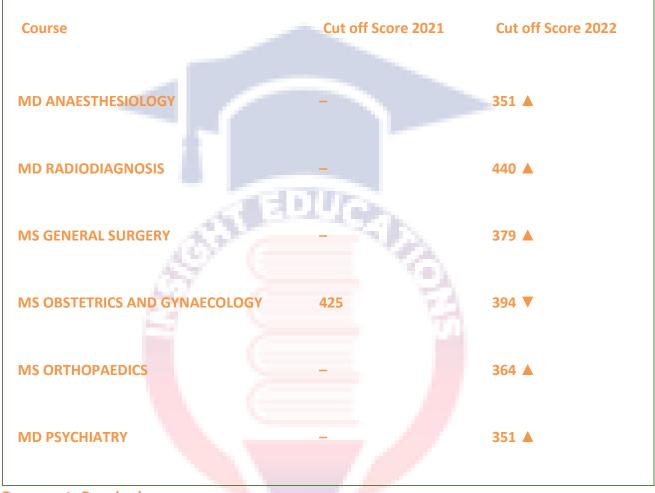

**MD/MS** Course

N/A

Note: The bond amount will be updated soon.

Cut off 2022

This Section will provide the NEET 2022 Announced Cutoff for SC/ST/OBC. Let's check the NTA released Cutoff.

For UG Courses

For PG Courses