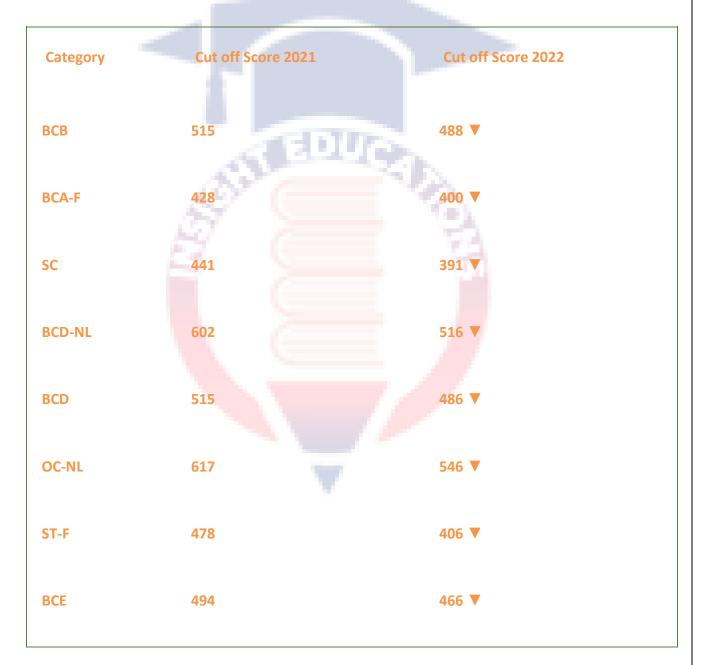

**MD/MS** Course

N/A

Note: The bond amount will be updated soon.

Cut off 2022

This Section will provide the NEET 2022 Announced Cutoff for SC/ST/OBC. Let's check the NTA released Cutoff.

For UG Courses

For PG Courses