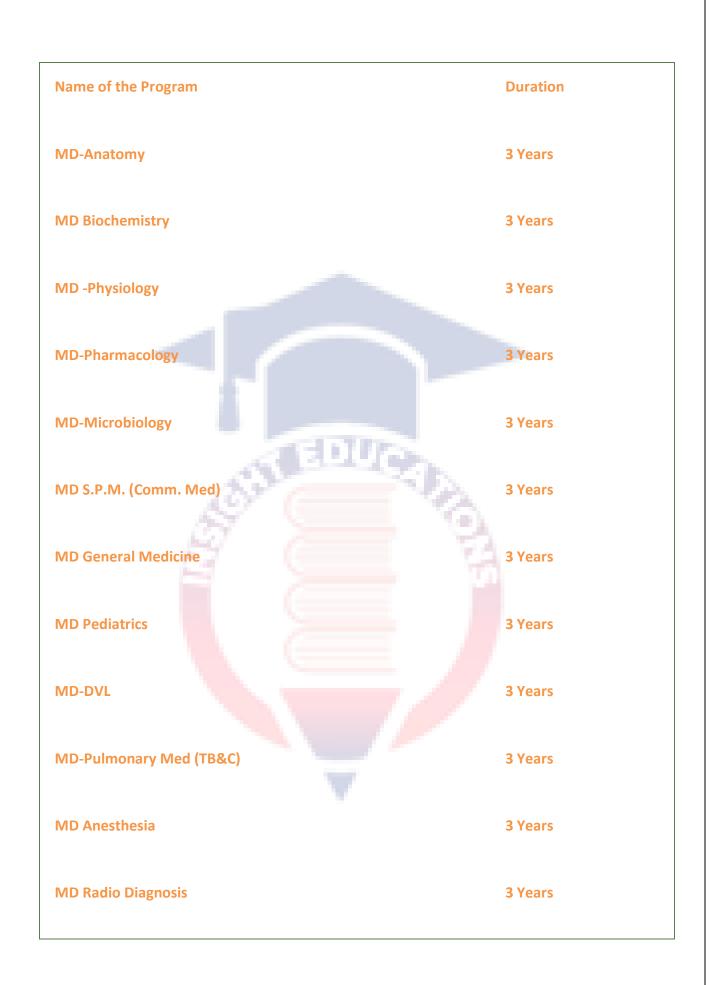

MNR Medical College offers quality medical programs under highly qualified faculty and state-of-the-art infrastructure. The College is famous for its undergraduate medical programs (MBBS).

| Course | Duration                      |
|--------|-------------------------------|
| MBBS   | 4.5 Years + 1 Year Internship |
| MD/MS  | 3 Years                       |

**PG Courses Duration** 

MNR Medical College Sangareddy has a quality education and offers the following PG courses for 3 Years.

Below we have mentioned the MBBS course Intake capacity of MNR Medical College. 100

We have mentioned the intake capacity for PG courses at MNR Medical College.

| Course         | Intake |
|----------------|--------|
| MD-Anatomy     | 2      |
| MD -Physiology | 3      |

**MBBS Admission 2024** 