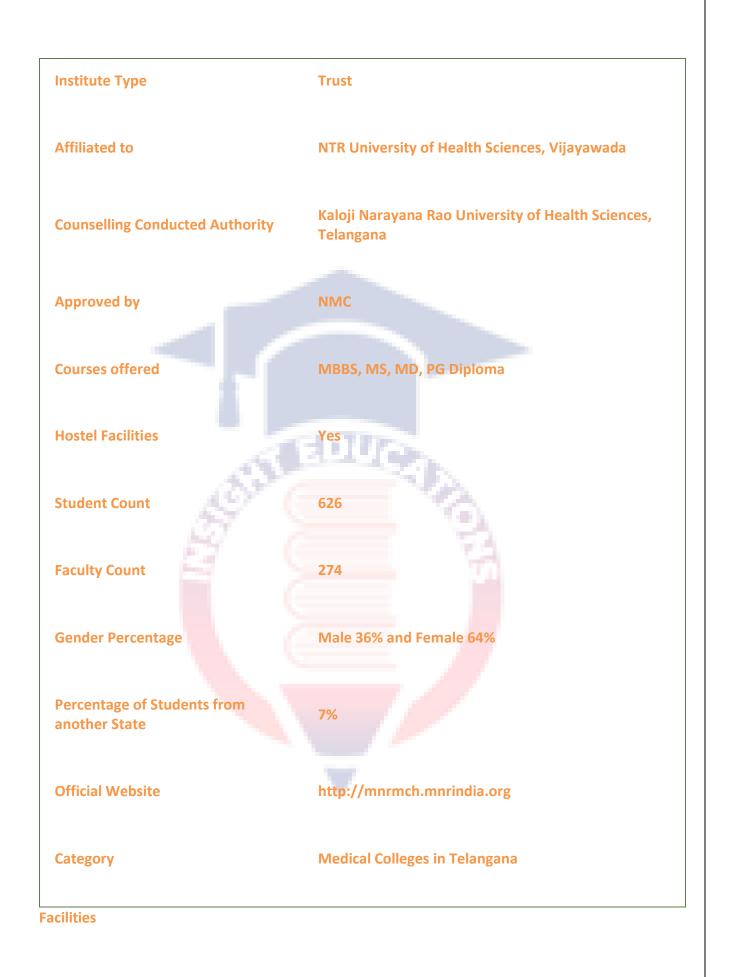

## **MNR Medical college, Sangareddy**

MNR Medical College & Hospital Sangareddy was founded in 2000. MNR Medical College Sangareddy is one of the leading Medical Colleges in Telangana. The College, popularly known as MNR Medical College Sangareddy, aims to provide quality education and excellent infrastructure. MNR Medical College Sangareddy is affiliated with Kaloji Narayana Rao University of Health Sciences, Warangal, and is recognised by the NMC.

| Name of Institute     | MNR Medical College & Hospital Sangareddy<br>Telangana |
|-----------------------|--------------------------------------------------------|
| Popular Name          | MNR Medical College Sangareddy                         |
| Location              | Ghanpur, Telangana                                     |
| Year of Establishment | 2000                                                   |

These MNR Medical College Sangareddy Facilities are offered to students interested in studying or already studying.

Get Latest Updated on the Admission Notice, Fee, Cutoff, & Seat, of this Medical College!

| Sports                          | Cafeteria                       |
|---------------------------------|---------------------------------|
| Library                         | Community Health Centre         |
| 24 Hour Help Line               | I.C.U.s Super Speciality Centre |
| Blood Bank                      | Diagnostic Services             |
| Accident & Emergency Department | OPD-Indoor Services             |
| Courses Offered                 | 77                              |