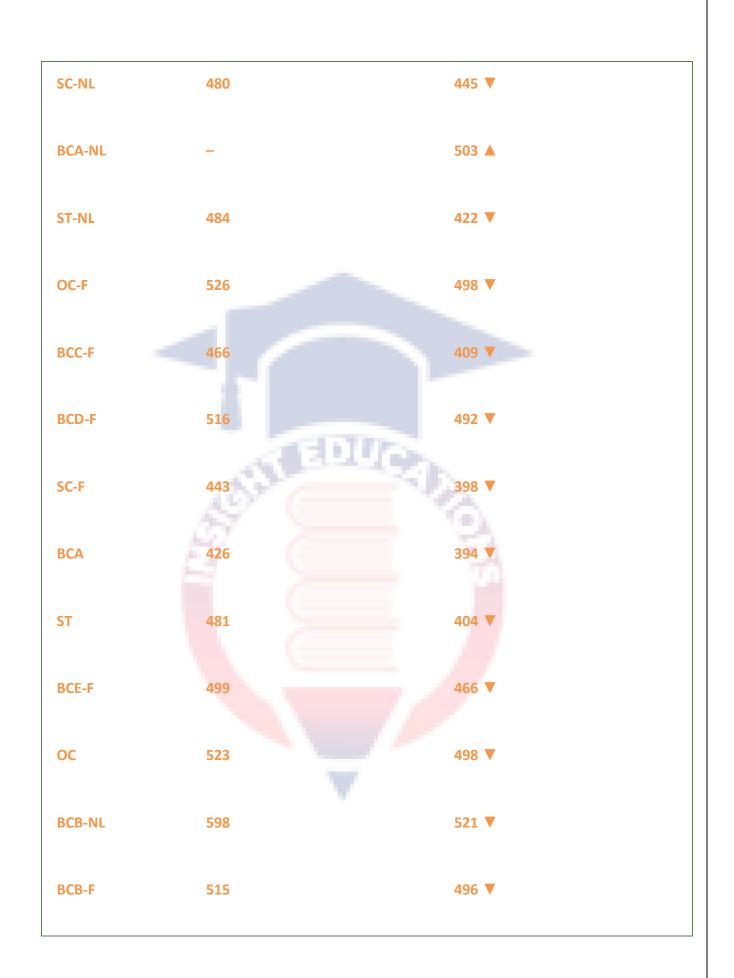

**MD/MS** Course

N/A

Note: The bond amount will be updated soon.

Cut off 2022

This Section will provide the NEET 2022 Announced Cutoff for SC/ST/OBC. Let's check the NTA released Cutoff.

For UG Courses

For PG Courses