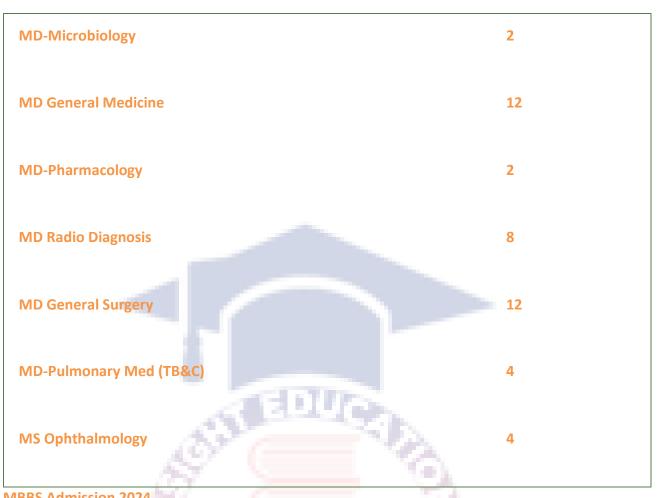

We have mentioned the intake capacity for PG courses at MNR Medical College.

| Course         | Intake |
|----------------|--------|
| MD-Anatomy     | 2      |
| MD -Physiology | 3      |

**MBBS Admission 2024** 