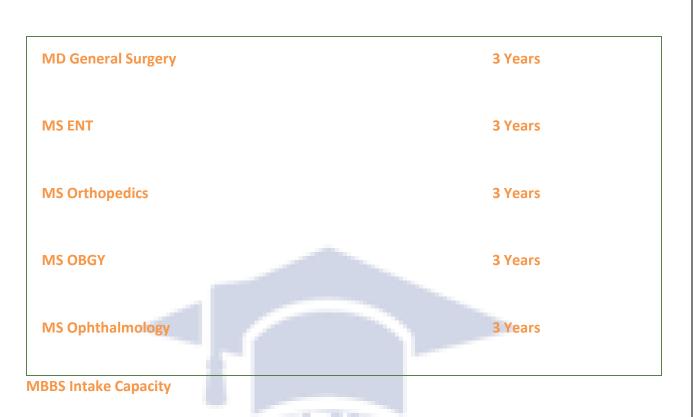

**PG Courses Duration** 

MNR Medical College Sangareddy has a quality education and offers the following PG courses for 3 Years.

Below we have mentioned the MBBS course Intake capacity of MNR Medical College. 100

We have mentioned the intake capacity for PG courses at MNR Medical College.

| Course         | Intake |
|----------------|--------|
| MD-Anatomy     | 2      |
| MD -Physiology | 3      |

**MBBS Admission 2024** 