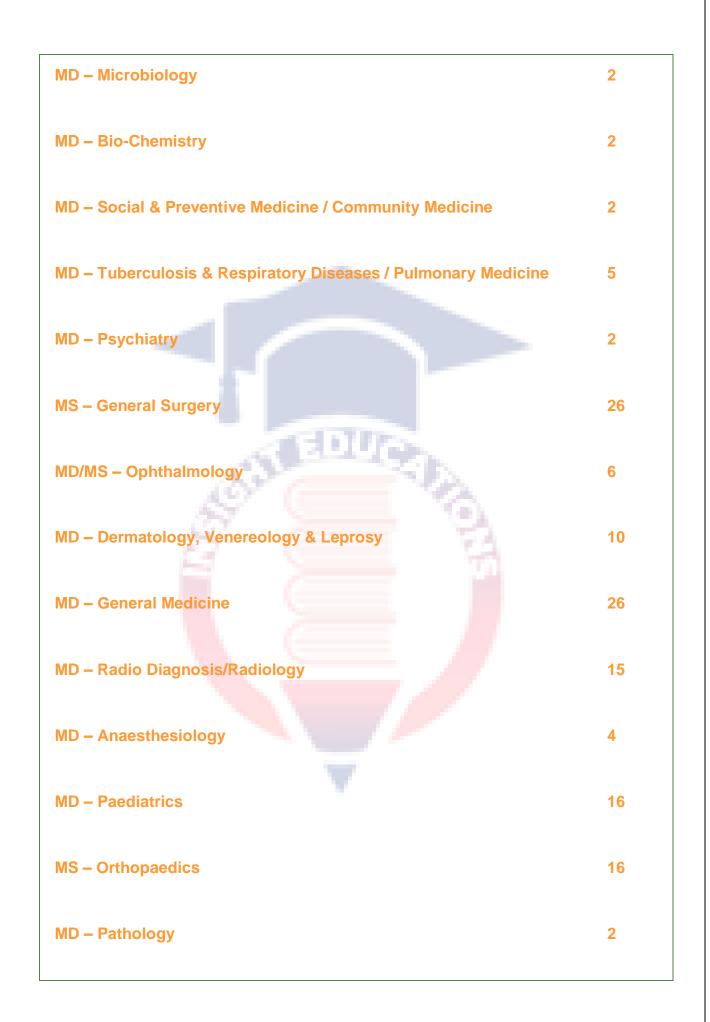

## Intake Capacity

The section below shows the intake capacity of Maharaja Institute Of Medical Sciences Vizianagaram.

| UG Course                                                          | Intake                        |
|--------------------------------------------------------------------|-------------------------------|
| MBBS                                                               | 200                           |
| MD/MS Courses                                                      |                               |
| The section below provides information abo<br>postgraduate course. | ut the course duration of the |
| PG Courses                                                         | Duration                      |
| MD – Microbiology                                                  | 3 Years                       |
| MD – Bio-Chemistry                                                 | 3 Years                       |
| MD – Social & Preventive Medicine / Commun                         | ity Medicine 3 Years          |
| MD – Tuberculosis & Respiratory Diseases / F                       | Pulmonary Medicine 3 Years    |
| MD – Psychiatry                                                    | 3 Years                       |
| MS – General Surgery                                               | 3 Years                       |
| MD/MS – Ophthalmology                                              | 3 Years                       |

#### **MD/MS Intake Capacity**

The section below provides information about the intake capacity of the Maharaja Institute Of Medical Sciences Vizianagaram.

| PG Courses | Intake |
|------------|--------|
|            |        |

| MS – ENT          | 6 |
|-------------------|---|
| MD – Pharmacology | 2 |