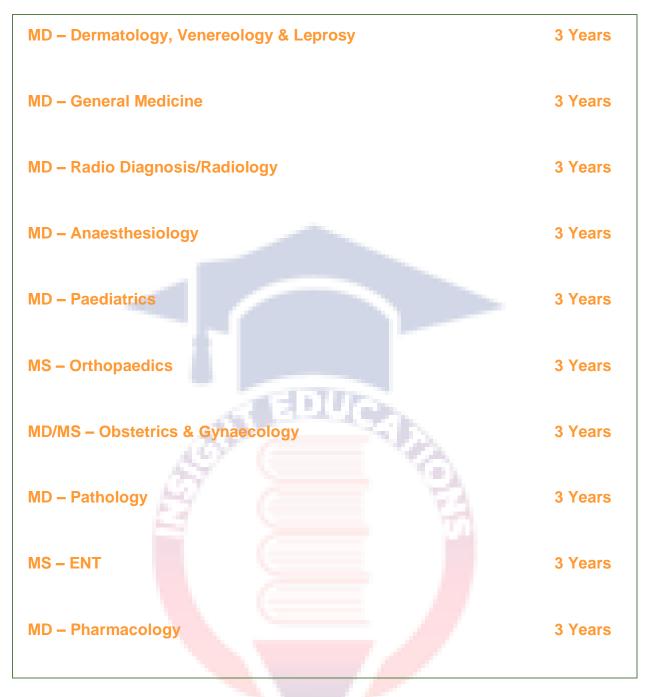

## Intake Capacity

The section below shows the intake capacity of Maharaja Institute Of Medical Sciences Vizianagaram.

| UG Course                                                          | Intake                        |
|--------------------------------------------------------------------|-------------------------------|
| MBBS                                                               | 200                           |
| MD/MS Courses                                                      |                               |
| The section below provides information abo<br>postgraduate course. | ut the course duration of the |
| PG Courses                                                         | Duration                      |
| MD – Microbiology                                                  | 3 Years                       |
| MD – Bio-Chemistry                                                 | 3 Years                       |
| MD – Social & Preventive Medicine / Commun                         | ity Medicine 3 Years          |
| MD – Tuberculosis & Respiratory Diseases / F                       | Pulmonary Medicine 3 Years    |
| MD – Psychiatry                                                    | 3 Years                       |
| MS – General Surgery                                               | 3 Years                       |
| MD/MS – Ophthalmology                                              | 3 Years                       |