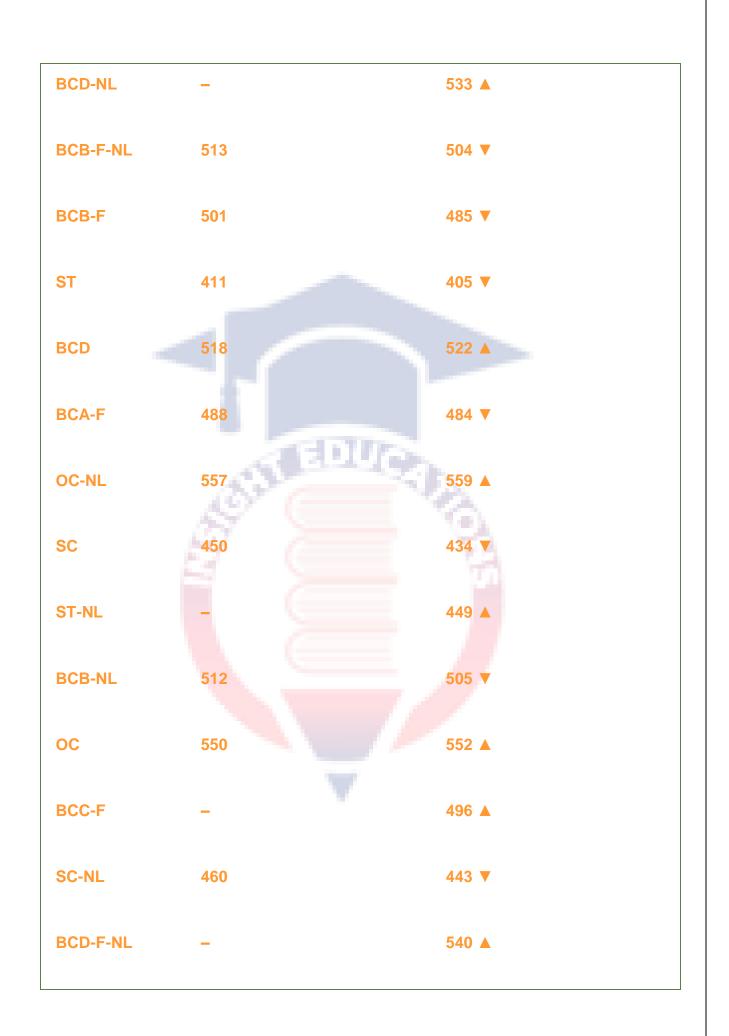

#### Cut off 2023

Being aware of the previous year's cutoff for the first round of counselling at Maharaja Institute of Medical Sciences will assist in gauging your chances of securing admission to this college

#### Andhra Pradesh State Quota Seats (SQ) NEET 2022 Score Cutoff

| Category | Cut off Score 2021 | Cut off Score 2022 |
|----------|--------------------|--------------------|
| SC-F     | 453                | 436 ▼              |
| ВСВ      | 499                | 485 🔻              |
| BCD-F    | 523                | <b>524</b> ▲       |
| OC-F     | 552                | 555 ▲              |
|          |                    |                    |