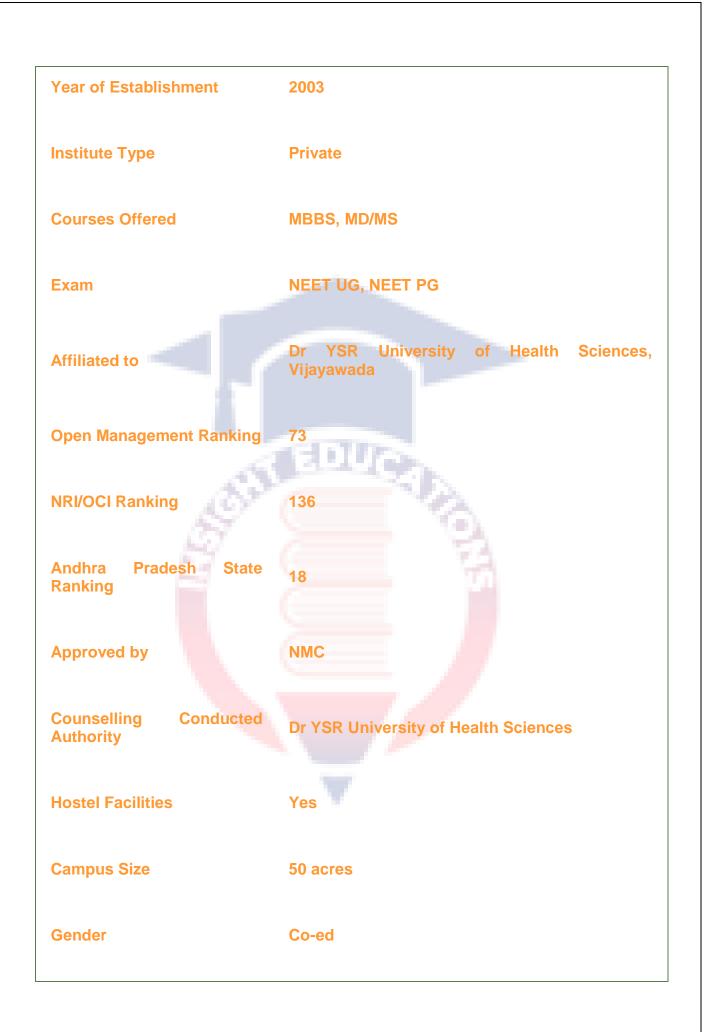

| Name of Institute | Maharajah Institute of Medical Sciences MIMS<br>Vizianagaram |  |  |
|-------------------|--------------------------------------------------------------|--|--|
| Popular Name      | Maharaja Institute Of Medical Sciences<br>Vizianagaram       |  |  |
| Location          | Vizianagaram, Andhra Pradesh                                 |  |  |

| Website  | www.mimsvzm.org                    |  |
|----------|------------------------------------|--|
| Category | Medical Colleges in Andhra Pradesh |  |

#### **Facilities**

These Maharaja Institute Of Medical Sciences Vizianagaram Facilities are offered to students interested in studying or already studying.

| Medical                       | Computer labs |
|-------------------------------|---------------|
| Library                       | Sports        |
| Auditorium                    | Cafeteria     |
| Hostel                        | Laboratory    |
| Hospital                      | OPD           |
| Centre for Community Medicine | Blood Bank    |

### Courses Offered

Here, you can get information about the Maharaja Institute Of Medical Sciences Vizianagaram MBBS course duration. Let's have a look.

| UG Course | Duration                |  |
|-----------|-------------------------|--|
| MBBS      | 4.5 + 1 Year Internship |  |