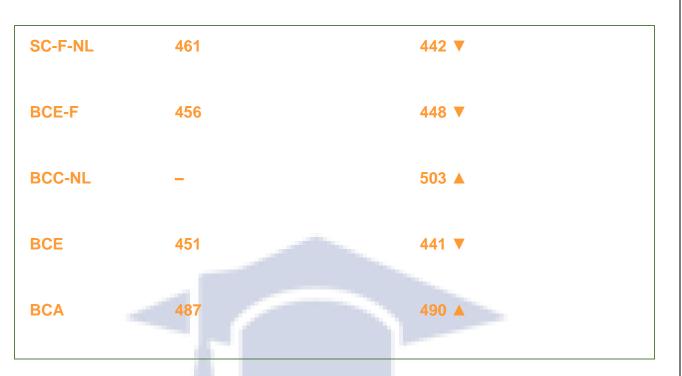

#### Cut off 2023

Being aware of the previous year's cutoff for the first round of counselling at Maharaja Institute of Medical Sciences will assist in gauging your chances of securing admission to this college

#### Andhra Pradesh State Quota Seats (SQ) NEET 2022 Score Cutoff

| Category | Cut off Score 2021 | Cut off Score 2022 |
|----------|--------------------|--------------------|
| SC-F     | 453                | 436 ▼              |
| ВСВ      | 499                | 485 🔻              |
| BCD-F    | 523                | <b>524</b> ▲       |
| OC-F     | 552                | 555 ▲              |
|          |                    |                    |