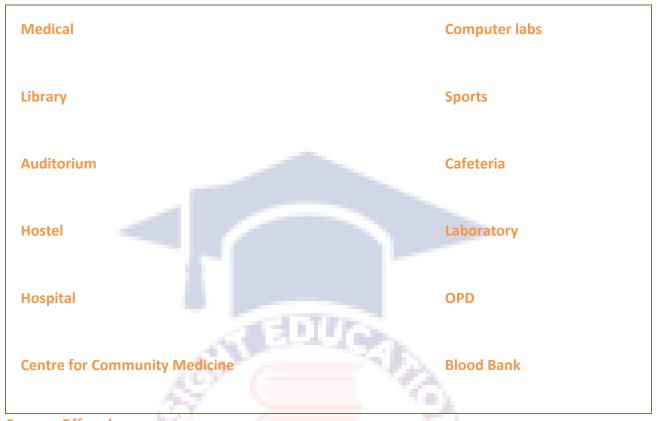

**Facilities** 

These NRI Medical College Vizag Facilities are offered to students interested in studying or already studying.

```
Courses Offered
```

The college offers quality medical programs under highly qualified faculty and state-ofthe-art infrastructure. The college is famous for its undergraduate medical programs (MBBS).