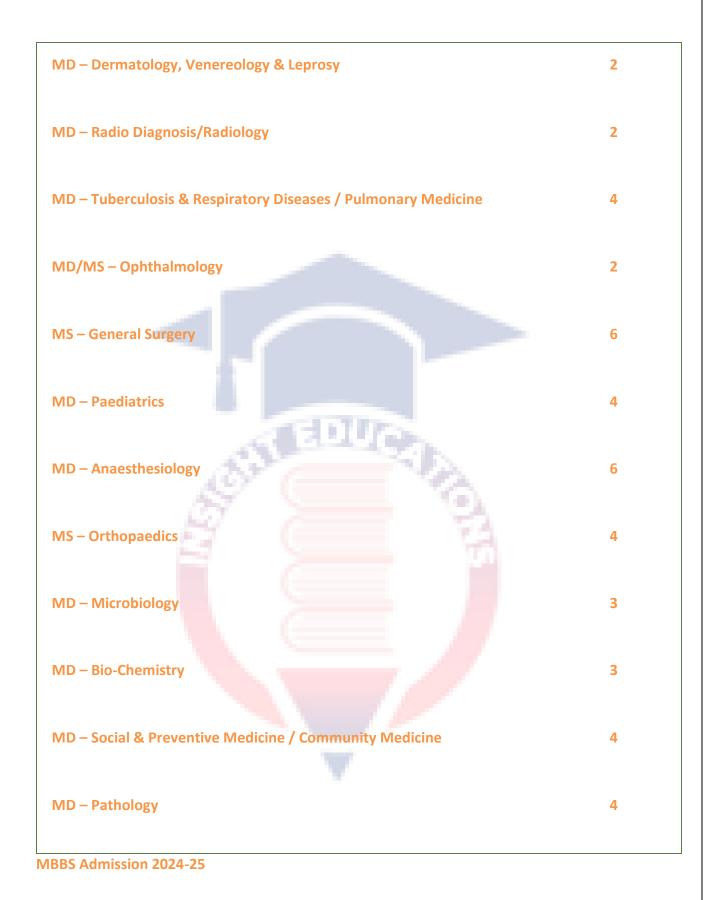

#### **MD/MS** Courses

This section will provide the duration of the NRI Medical College Vizag PG courses. We have mentioned below.

| PG Course                                                     | Duration |
|---------------------------------------------------------------|----------|
| MD/MS – Obstetrics & Gynaecology                              | 3 Years  |
| MD – Psychiatry                                               | 3 Years  |
| MS-ENT                                                        | 3 Years  |
| MD – General Medicine                                         | 3 Years  |
| MD – Dermatology, Venereology & Leprosy                       | 3 Years  |
| MD – Radio Diagnosis/Radiology                                | 3 Years  |
| MD – Tuberculosis & Respiratory Diseases / Pulmonary Medicine | 3 Years  |
| MD/MS – Ophthalmology                                         | 3 Years  |
| MS – General Surgery                                          | 3 Years  |

**MD/MS Intake Capacity** 

This Section will provide the following NRI Medical College Vizag PG number of seats.

| PG Course                        | Intake |
|----------------------------------|--------|
| MD/MS – Obstetrics & Gynaecology | 6      |
| MD – Psychiatry                  | 2      |
| MS – ENT                         | 2      |
| MD – General Medicine            | 12     |