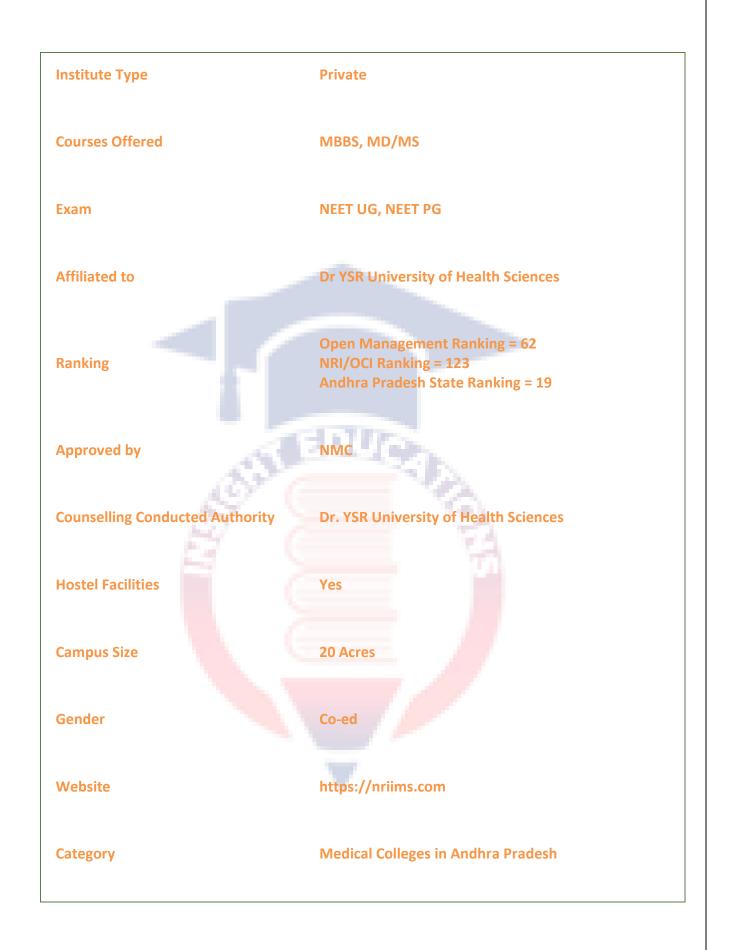

## NRI inst. og medical sciences, Visakhapatnam

NRI Medical College Vizag, popularly known as NRI Medical College, was founded in 2012. It is located in Visakhapatnam, Andhra Pradesh Medical Colleges. NRI Medical College Vizag is affiliated with Dr YSR University of Health Sciences, Vijayawada, and is recognized by the NMC. It is one of the premier and leading Medical Colleges in Andhra Pradesh.

| Name of Institute     | NRI Institute of Medical Sciences Visakhapatnam |
|-----------------------|-------------------------------------------------|
| Popular Name          | NRI Medical College Vizag                       |
| Location              | Visakhapatnam, Andhra Pradesh                   |
| Year of Establishment | 2012                                            |