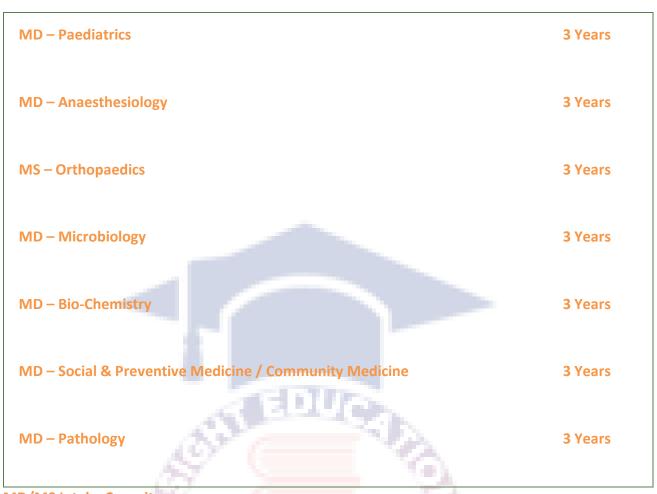

#### **MD/MS** Courses

This section will provide the duration of the NRI Medical College Vizag PG courses. We have mentioned below.

| PG Course                                                     | Duration |
|---------------------------------------------------------------|----------|
| MD/MS – Obstetrics & Gynaecology                              | 3 Years  |
| MD – Psychiatry                                               | 3 Years  |
| MS-ENT                                                        | 3 Years  |
| MD – General Medicine                                         | 3 Years  |
| MD – Dermatology, Venereology & Leprosy                       | 3 Years  |
| MD – Radio Diagnosis/Radiology                                | 3 Years  |
| MD – Tuberculosis & Respiratory Diseases / Pulmonary Medicine | 3 Years  |
| MD/MS – Ophthalmology                                         | 3 Years  |
| MS – General Surgery                                          | 3 Years  |