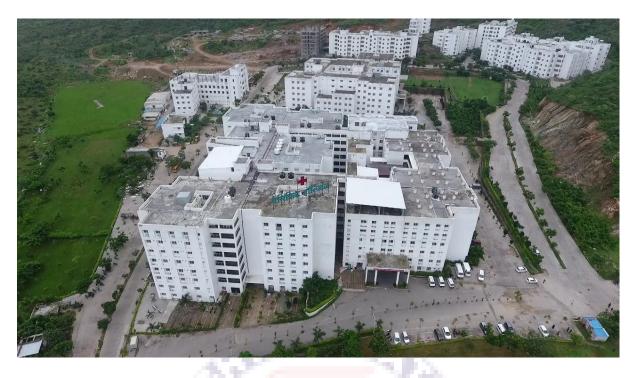

# Pacific Medical College Udaipur

Pacific Medical College and Hospital Udaipur (PMCH Udaipur) are some of the newly built private medical colleges in Rajasthan. The College was established in 2014. It is a Tirupati Balaji Educational Trust unit, PMCH Udaipur. It was affiliated with Pacific Medical University Rajasthan and Approved by the National Medical Commission (NMC).

## **College Summary**

Before we complete the college review, let us look at the major details of Pacific Medical College Udaipur.

| Name of Institute                | Pacific Medical College and Hospital Udaipur  |
|----------------------------------|-----------------------------------------------|
| Popular Name                     | PMCH Udaipur, Pacific Medical College Udaipur |
| Location                         | Udaipur, Rajasthan                            |
| Year of Establishment            | 2014                                          |
| Institute Type                   | Private                                       |
| Courses Offered                  | UG(MBBS), PG(MD/MS)                           |
| Exam                             | NEET UG, NEET PG                              |
| Affiliated with                  | Pacific Medical University Rajasthan          |
| Approved by                      | National Medical Commission (NMC)             |
| Counselling Conducting Authority | Medical Education, Government of Rajasthan    |
| Hostel Facility                  | Yes (Male and Female)                         |
| Campus Size                      | 32.14 acres                                   |
| Gender                           | Co-ed                                         |
| Faculty Count                    | 185                                           |
| Official Website                 | http://www.pacificmedical.ac.in/              |
| Category                         | Medical Colleges in Rajasthan                 |