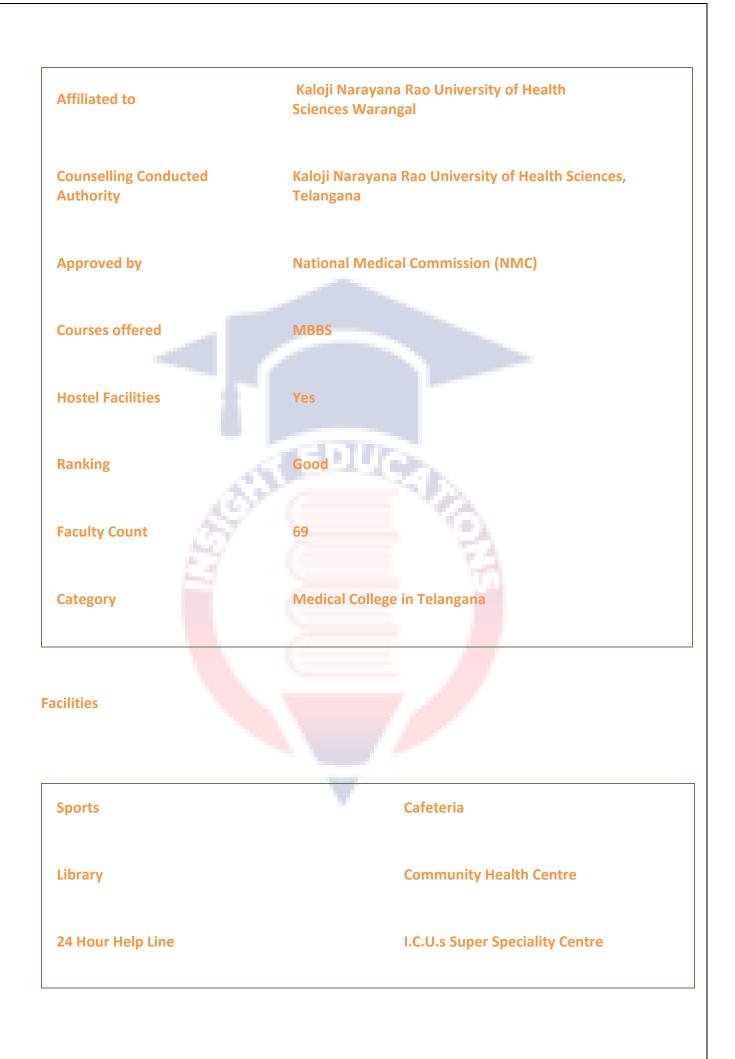

## **TRR Institute of Medical Sciences, Patancheru**

TRR Medical College is one of the best medical colleges in Telangana. The College is popularly known as TRRIMS Patancheru. It was established in 2020, affiliated with Kaloji Narayana Rao University of Health Sciences, Warangal, and recognised by the National Medical Commission (NMC).