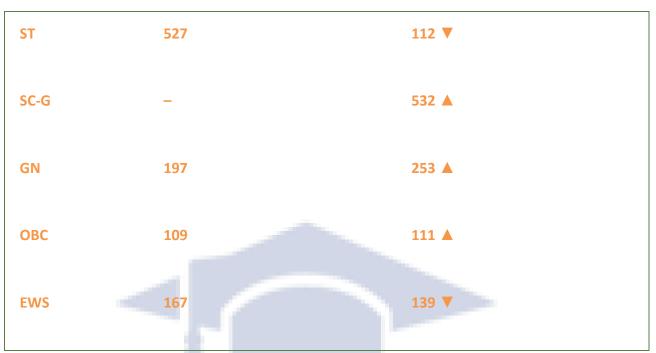

8-C.F

| Category | Cut off Score 2022 | Cut off Score 2023 |
|----------|--------------------|--------------------|
| OBC-G    | -                  | 191 🔺              |
| ST-G     |                    | 220 🔺              |
| EWS-G    |                    | 160 🔺              |
| GN-G     | -                  | 333 🔺              |
| SC       | 279                | 547 🔺              |

Management Quota Counselling (MQ) NEET 2023 Score Cutoff

| Category | Cut off Score 2022 | Cut off Score 2023 |  |
|----------|--------------------|--------------------|--|
| GN       | 136                | 166 🔺              |  |
| GN-G     |                    | 221                |  |