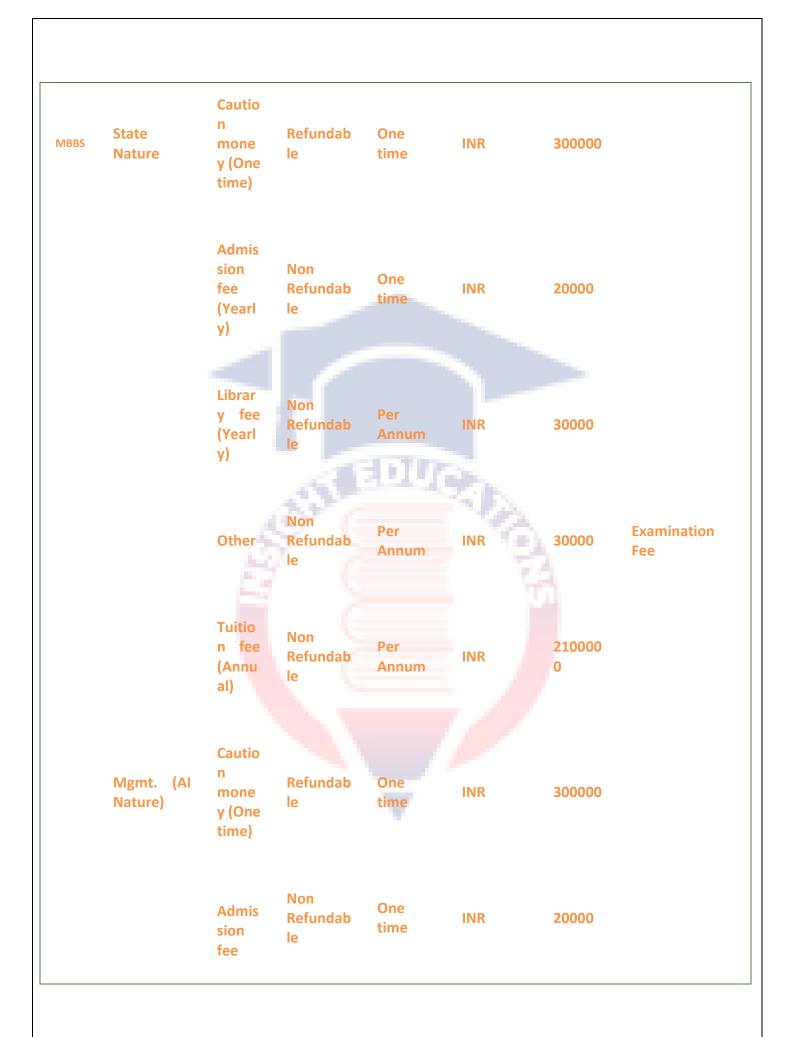

If you want admission to Geetanjali Medical College Udaipur, you must follow the college eligibility criteria; in this section, we provide detailed information about the eligibility criteria.

|        | Courses                         | Eligibility | Criteria      |                  |               |             |              |     |
|--------|---------------------------------|-------------|---------------|------------------|---------------|-------------|--------------|-----|
|        | MBBS                            | 10+2 exar   | mination or   | its equivalent o | examination v | vith 50% ma | rks.         |     |
|        | M.D/MS                          | MBBS de     | gree or its e | quivalent degro  | ee.           |             |              |     |
| F      | ee Structure                    |             |               |                  | 1             |             |              | ]   |
|        | The Geetanjal<br>Mentioned in t |             |               | ipur fee struc   | ture for vari | ous Medica  | l Courses is |     |
| Γ      | VIBBS Fees                      |             |               |                  |               |             |              |     |
|        | Seat                            | Head        | Туре          | Frequen<br>cy    | Currency      | Amoun<br>t  | Remarks      | (if |
| Course | Туре                            |             |               | Cy               |               | L.          | any)         |     |
| Course | Туре                            |             |               |                  |               |             | anyj         |     |
| Course | Туре                            |             |               | су<br>           |               |             | any)         |     |

| Other                                       | Non<br>Refundab<br>le | Per<br>Annum | INR                         | 30000          | Examination<br>Fee |
|---------------------------------------------|-----------------------|--------------|-----------------------------|----------------|--------------------|
| Tuitio<br>n fee<br>(Annu<br>al)             | Non<br>Refundab<br>le | Per<br>Annum | INR                         | 63800          |                    |
| MD/MS Fees                                  |                       | -            |                             |                |                    |
| Join Our NEET 2024 Wh                       | atsApp Group          | 3010         | r NEET 2024<br>NR)/Year Fee | E Telegram Gro | oup<br>MGMT Seat   |
|                                             |                       |              |                             |                |                    |
| MD (Anaesthesia)                            |                       | 20,00,00     |                             |                | 2500000            |
| MD (Anaesthesia)<br>MD (Biochemistry)       |                       | 20,00,00     |                             |                | 2500000<br>750000  |
| -                                           |                       |              |                             |                |                    |
| MD (Biochemistry)                           |                       | 600000       | 00/-                        |                | 750000             |
| MD (Biochemistry)<br>MD (Forensic Medicine) |                       | 600000       | 00/-                        |                | 750000<br>750000   |