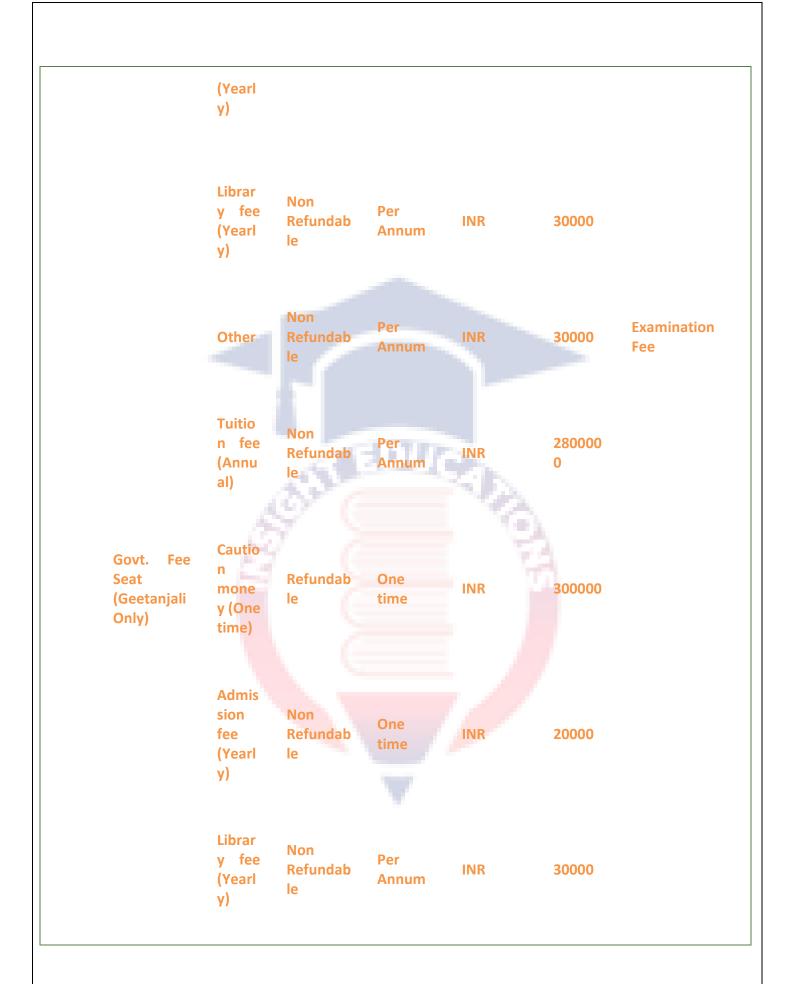

If you want admission to Geetanjali Medical College Udaipur, you must follow the college eligibility criteria; in this section, we provide detailed information about the eligibility criteria.

|        | Courses                         | Eligibility | Criteria      |                  |               |             |              |     |
|--------|---------------------------------|-------------|---------------|------------------|---------------|-------------|--------------|-----|
|        | MBBS                            | 10+2 exar   | mination or   | its equivalent o | examination v | vith 50% ma | rks.         |     |
|        | M.D/MS                          | MBBS de     | gree or its e | quivalent degro  | ee.           |             |              |     |
| F      | ee Structure                    |             |               |                  | 1             |             |              | ]   |
|        | The Geetanjal<br>Mentioned in t |             |               | ipur fee struc   | ture for vari | ous Medica  | l Courses is |     |
| Γ      | VIBBS Fees                      |             |               |                  |               |             |              |     |
|        | Seat                            | Head        | Туре          | Frequen<br>cy    | Currency      | Amoun<br>t  | Remarks      | (if |
| Course | Туре                            |             |               | Cy               |               | L.          | any)         |     |
| Course | Туре                            |             |               |                  |               |             | anyj         |     |
| Course | Туре                            |             |               | су<br>           |               |             | any)         |     |

| Other                                       | Non<br>Refundab<br>le | Per<br>Annum | INR                         | 30000          | Examination<br>Fee |
|---------------------------------------------|-----------------------|--------------|-----------------------------|----------------|--------------------|
| Tuitio<br>n fee<br>(Annu<br>al)             | Non<br>Refundab<br>le | Per<br>Annum | INR                         | 63800          |                    |
| MD/MS Fees                                  |                       | -            |                             |                |                    |
| Join Our NEET 2024 Wh                       | atsApp Group          | 3010         | r NEET 2024<br>NR)/Year Fee | E Telegram Gro | oup<br>MGMT Seat   |
|                                             |                       |              |                             |                |                    |
| MD (Anaesthesia)                            |                       | 20,00,00     |                             |                | 2500000            |
| MD (Anaesthesia)<br>MD (Biochemistry)       |                       | 20,00,00     |                             |                | 2500000<br>750000  |
| -                                           |                       |              |                             |                |                    |
| MD (Biochemistry)                           |                       | 600000       | 00/-                        |                | 750000             |
| MD (Biochemistry)<br>MD (Forensic Medicine) |                       | 600000       | 00/-                        |                | 750000<br>750000   |