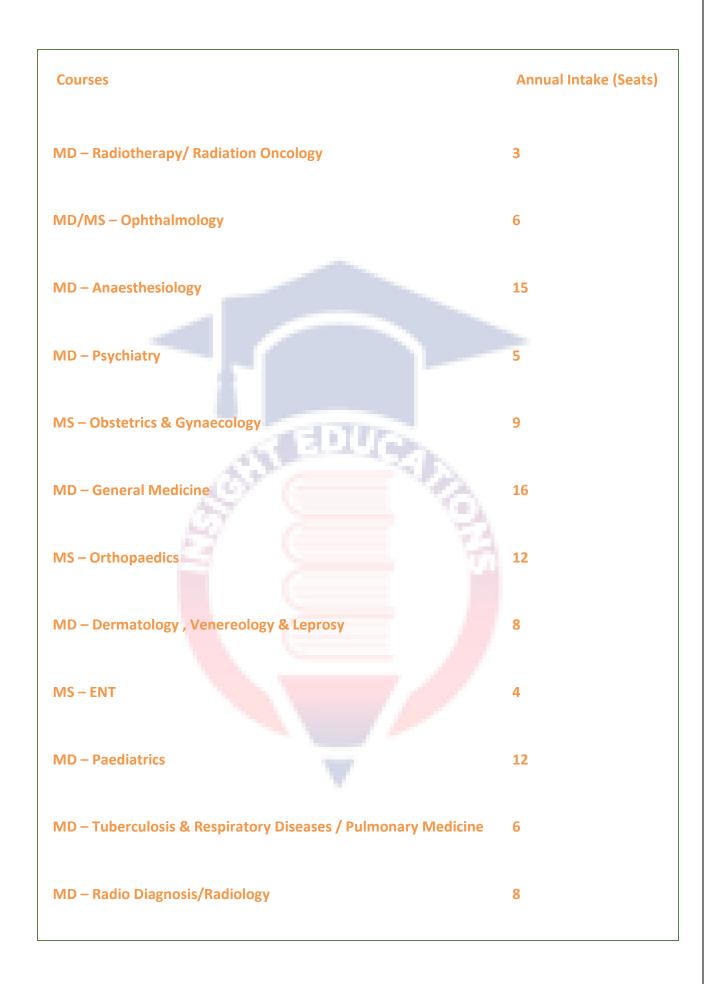

MD/MS Intake Capacity

Here are the total seats provided to the students who want to pursue their postgraduate studies at Geetanjali Medical College Udaipur.

| Courses                 | Annual Intake (Seats) |
|-------------------------|-----------------------|
| MD – Emergency Medicine | 3                     |
| MS – General Surgery    | 15                    |

| Courses                                                | Annual Intake (Seats) |
|--------------------------------------------------------|-----------------------|
| MD – Social & Preventive Medicine / Community Medicine | 3                     |
| MD – Physiology                                        | 3                     |
| MD – Forensic Medicine/Forensic Medicine & Toxicology  | 2                     |
| MD – Microbiology                                      | 3                     |
| MBBS Admission 2024-25                                 |                       |