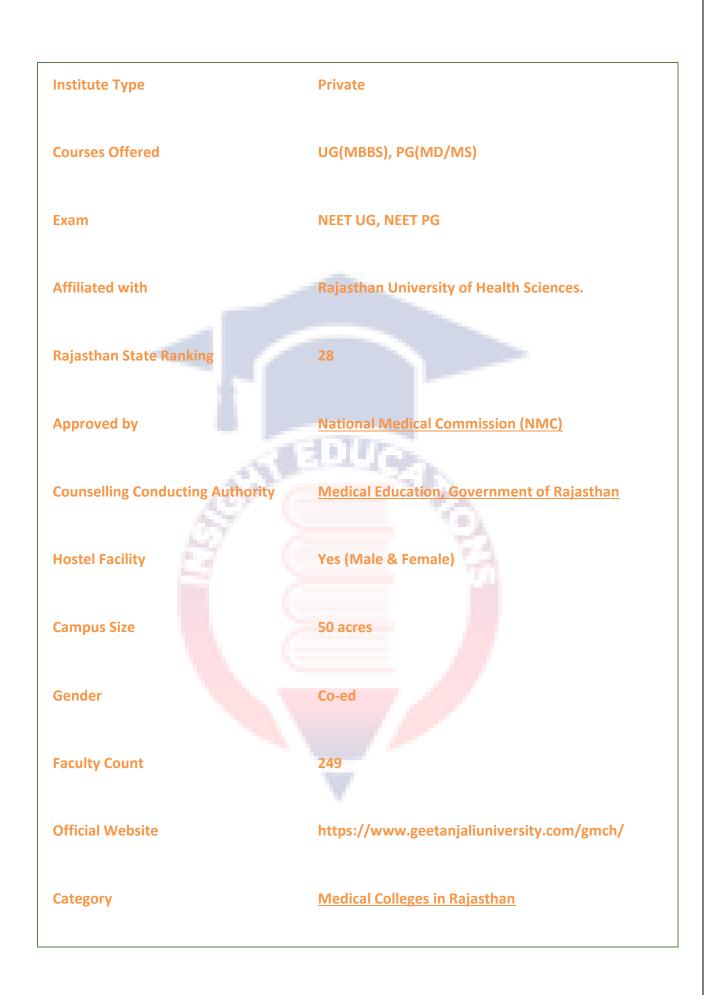

# **Geetanjali Medical college**

Geetanjali Medical College Udaipur is one of the prestigious medical colleges in Rajasthan. The college was set up in 2008 to provide quality education and develop the country with developed infrastructure. The College is popularly known as GMCH Udaipur. It is one of the leading Private Medical colleges in Rajasthan. The College is affiliated with the Rajasthan University of Health Sciences and approved by the National Medical Commission (NMC).

| Name of Institute     | Geetanjali Medical College and Hospital Udaipur |
|-----------------------|-------------------------------------------------|
| Popular Name          | GMCH Udaipur                                    |
| Location              | Jaipur, Rajasthan                               |
| Year of Establishment | 2008                                            |